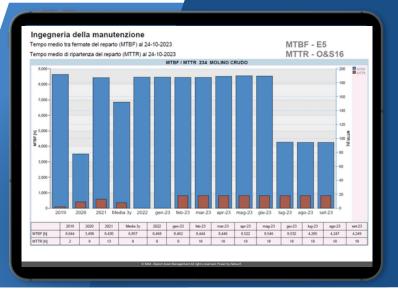

### **UNIque Report:**

- Adoption established standard for extracting knowledge from data
- immediate and Simple, fast interface: in just a few clicks you get 15 indicators
- Standardization calculation of procedures: no human errors

## Speed and effectiveness

Maintenance indicators are essential tools for measuring and improving the performance of processes, resources and assets, and for achieving quality, safety and efficiency objectives.