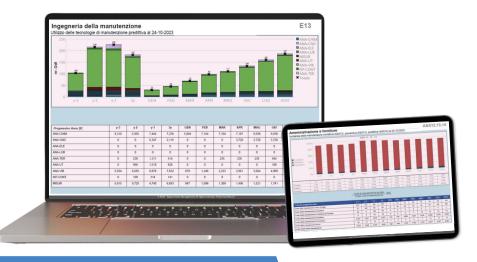

### **UNIque Report:**

- Adoption established standard for extracting knowledge from data
- immediate and Simple, fast interface: in just a few clicks you get 15 indicators
- Standardization calculation of procedures: no human errors

## Speed and effectiveness

Maintenance indicators are essential tools for measuring and improving the performance of processes, resources and assets, and for achieving quality, safety and efficiency objectives.