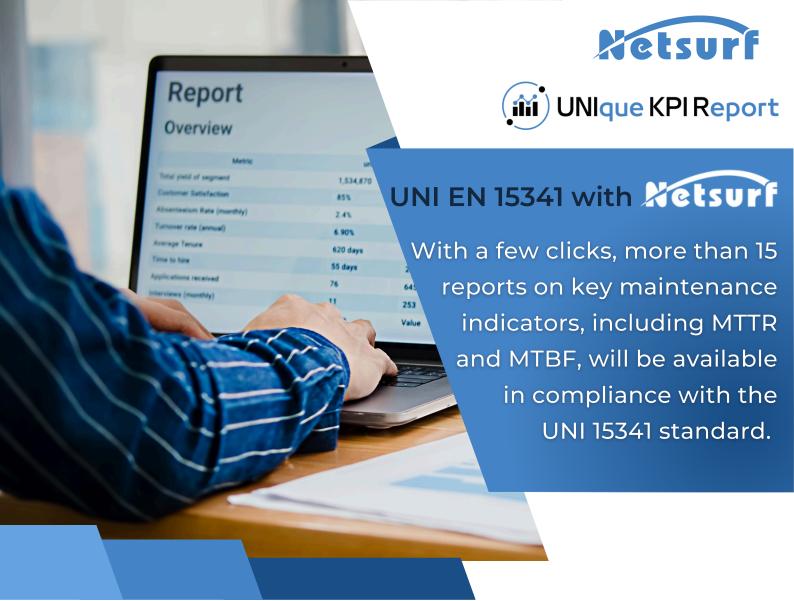

## The standard:

The standard describes a system for the management of maintenance indicators to measure its performance in the context of influencing factors, such as economic, technical and organizational aspects, to assess and improve its efficiency and effectiveness in order to achieve excellence in the maintenance of technical assets.

### **UNIque Report:**

- Adoption established standard for extracting knowledge from data
- immediate and Simple, fast interface: in just a few clicks you get 15 indicators
- Standardization calculation of procedures: no human errors

## Speed and effectiveness

Maintenance indicators are essential tools for measuring and improving the performance of processes, resources and assets, and for achieving quality, safety and efficiency objectives.

Netsurf makes it possible to have all this while enormously limiting the workload on the end user, who, **in a very short time**, will have a complete overview of his System, which can be extracted if necessary.